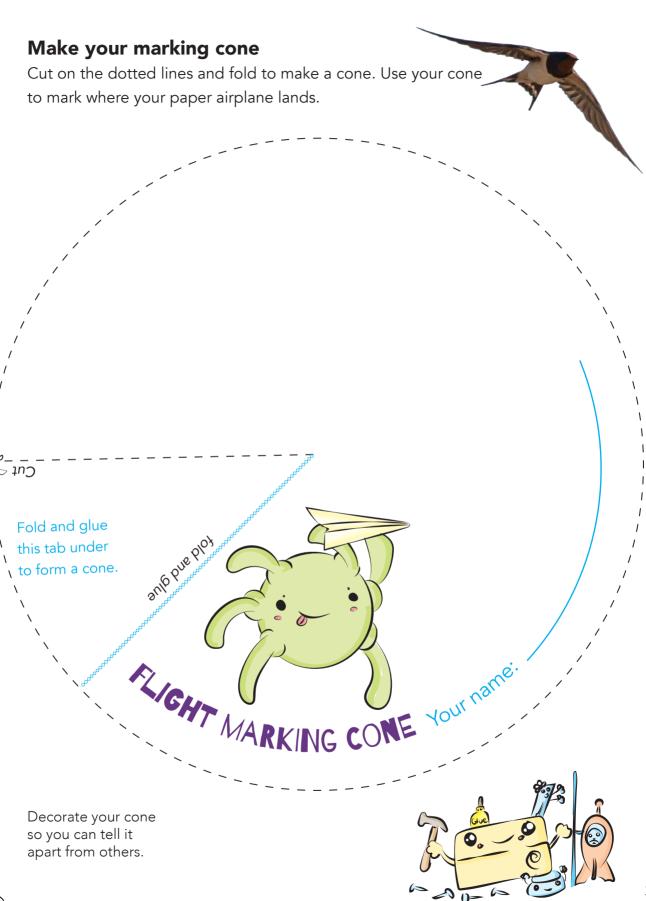

## My paper airplane design features:

Circle the basic design features of your paper airplane.

long short thin tips nose heavy heavy

narrow wings wide wings tips tail heavy

light has tail heavy

1 piece paper 2 pieces paper balanced in middle

has wing flaps no wing flaps

Describe the design features of your paper airplane that are meant to help it fly far.

| Draw your paper airplane here and label its design features.                                                     |
|------------------------------------------------------------------------------------------------------------------|
|                                                                                                                  |
|                                                                                                                  |
|                                                                                                                  |
|                                                                                                                  |
|                                                                                                                  |
|                                                                                                                  |
|                                                                                                                  |
|                                                                                                                  |
|                                                                                                                  |
|                                                                                                                  |
|                                                                                                                  |
|                                                                                                                  |
|                                                                                                                  |
|                                                                                                                  |
|                                                                                                                  |
| Group Discussion: What about your design worked well to help the airplane fly far? Why do you think so?          |
|                                                                                                                  |
|                                                                                                                  |
|                                                                                                                  |
|                                                                                                                  |
|                                                                                                                  |
|                                                                                                                  |
| Group Discussion: What features would you like to improve about your paper airplane design? How would you do it? |
|                                                                                                                  |
|                                                                                                                  |
|                                                                                                                  |
|                                                                                                                  |
|                                                                                                                  |