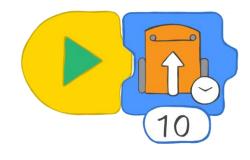

#### What to do with EdBlocks

We can program Edison to drive forward for a set amount of time using EdBlocks.

Using the EdBlocks app, find the block to make Edison drive forward for a set amount of time.

You can change the amount of time by clicking on the number box and typing in the time you want.