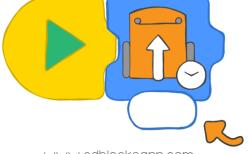

### Find the answer

How many seconds did it take Edison to travel from the start to the finish?

Write your answer in the time box of the block below.

Write your result here.

www.edblocksapp.com